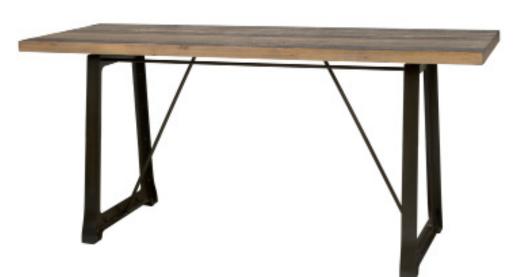

## DISTILLERY COUNTER TABLE

The Distillery Collection is a juxtaposition of materials and textures. Constructed with a solid metal frame and wooden seat that combines a variety of wood grains, these pieces have a raw beauty. This rugged collection will add natural character to any space.

| PRODUCT       | CODE   | MEASUREMENTS       | PRICE    |
|---------------|--------|--------------------|----------|
| Counter Table | 142233 | 77"W x 27"D x 36"H | \$899.00 |

**COUNTRY OF ORIGIN** Vietnam

## **CONSTRUCTION MATERIALS** Reclaimed pine and metal